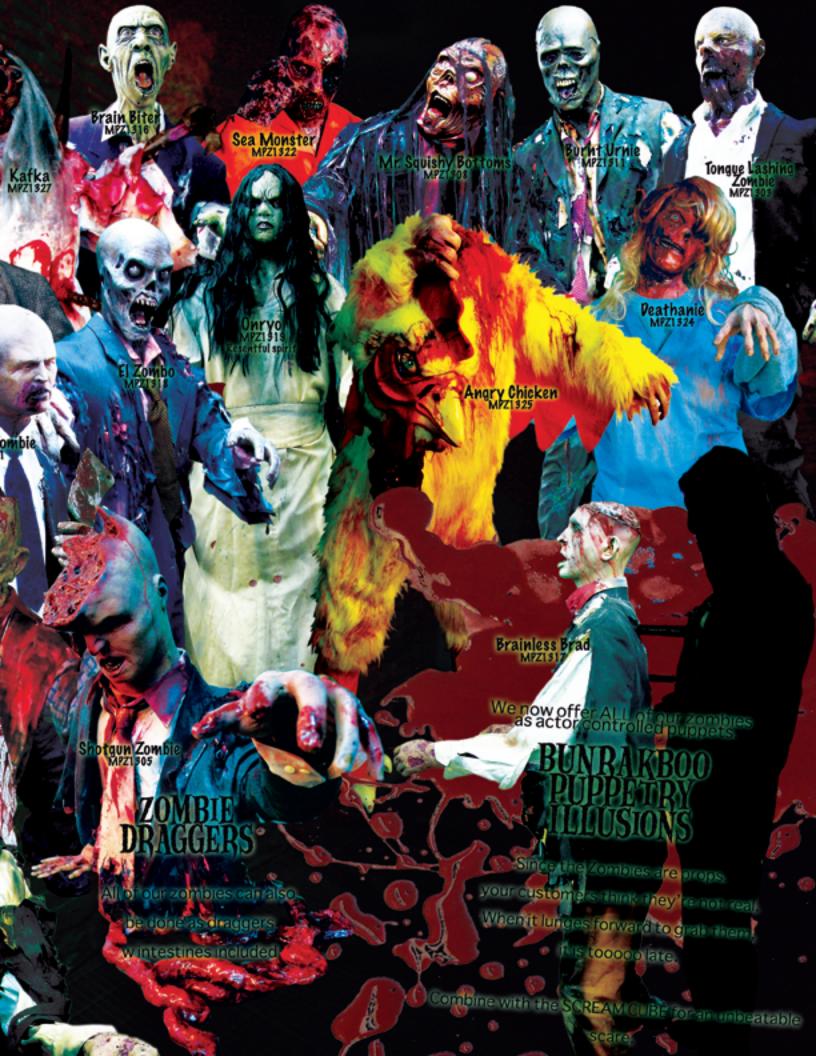

#### **MY PET ZOMBIES**

Life-size poseable zombies, splits at the torso, comes with laser cut bases. Costuming options are limitless.

| MPZ1300 | Zombie Horde       | 10 zombies of your choice including shipping at no charge (a \$300 value)                    | \$4700 |
|---------|--------------------|----------------------------------------------------------------------------------------------|--------|
| MPZ1301 | Hangman Zombie     | Well, he's just hangin' around.                                                              | \$475  |
| MPZ1302 | Barf Zombie        | Life-Size poseable zombie with an upset stomach.                                             | \$475  |
| MPZ1303 | Tongue Lashing     | He will talk your ear off if you are not careful, and then eat it.                           | \$475  |
| MPZ1304 | Pop-Eye Zombie     | He eats his spinach.                                                                         | \$475  |
| MPZ1305 | Shotgun Zombie     | Zombie with his brains blown out.                                                            | \$475  |
| MPZ1306 | Shut your Mouth    | Zombie with eyes gouged out and mouth sewn shut.                                             | \$475  |
| MPZ1307 | Richard Neck       | Bizzness guy zombie.                                                                         | \$475  |
| MPZ1308 | Mr Squishy Bottoms | Back from a watery grave!                                                                    | \$475  |
| MPZ1309 | Fleshrot           | The official Fleshrot who hungers for BRAINS!!!!!!!!!!!!!!!                                  | \$475  |
| MPZ1310 | Crispy Christie    | Female zombie burnt to a crisp.                                                              | \$475  |
| MPZ1311 | Burnt Ernie        | Male zombie burnt to a crisp.                                                                | \$475  |
| MPZ1312 | Creep              | Just plain creepy.                                                                           | \$475  |
| MPZ1313 | Bill Glutony       | Complete with bloody apron and meat clever.                                                  | \$475  |
| MPZ1314 | Rotten Ronnie      | Decayed and rotten just the way you like it.                                                 | \$475  |
| MPZ1315 | Ol Nasty Clown     | This nasty old clown makes John Wayne Gacy look like a boy scout.                            | \$475  |
| MPZ1316 | Brain Biter        | I want brainssssssssss!                                                                      | \$475  |
| MPZ1317 | Brainless Brad     | Removable cranium and exposed bloody brain.                                                  | \$475  |
| MPZ1318 | El Zombo           | Wide open eyes and mouth, better to see and bite you with.                                   | \$475  |
| MPZ1319 | Onryo              | The name means resentful spirit. Female zombie dressed in nightgown with bare feet.          | \$475  |
| MPZ1320 | Decapitated Dan    | Decapitated zombie. He may be headless, but he is ready to party.                            | \$475  |
| MPZ1321 | Pierce Sr.         | He may only be Freddy's cousin but he is just as dangerous.                                  | \$475  |
| MPZ1322 | Sea Monster        | Exclusive "Sea Monster" character as featured in the film "Hellaphone".                      | \$475  |
| MPZ1323 | Possessed          | Female possessed zombie. You certainly can't say nobody is home.                             | \$475  |
| MPZ1324 | Deathanie          | Mutilated female zombie. She may not have been through a meat grinder but she looks like it. | \$475  |
| MPZ1325 | Angry Chicken      | Decapitated zombie in a chicken costume                                                      | \$550  |
| MPZ1327 | Kafka              | Mutated doctor from an experiment gone wrong. Head from Lubatti Designs                      | \$550  |

| MPZ1328 | Fu Manchu        | Zombie with a Fu Manchu mustache.                                                 | \$475 |
|---------|------------------|-----------------------------------------------------------------------------------|-------|
| MPZ1329 | Twisted Chris    | Zombie with neck broken and facing back in straight jacket and sporting a mullet. | \$475 |
| MPZ1330 | Chained Insanity | Female zombie in straight jacket, chained and angry.                              | \$475 |

#### **ZOMBIE DRAGGERS**

| MPZ#DR | Dragger | All zombies available as ½ zombie dragger with hanging intestines. | \$349 |
|--------|---------|--------------------------------------------------------------------|-------|

#### **BUNRAKBOO PUPPETRY ILLUSIONS**

We now offer all of our zombies as actor controlled life-sized puppets. Based on the 16<sup>th</sup> century Japanese art of Bunraku puppetry

| MPZ#BUN   | Bunrakboo Puppet | Supported by chest mounted armature and operated by rods and foot bracket extensions. Works great  | at with \$1199 |
|-----------|------------------|----------------------------------------------------------------------------------------------------|----------------|
| WII Z#DUN |                  | Scream Cube for that added punch. Use with the velvet suit and your actor will completely disappea | r.             |