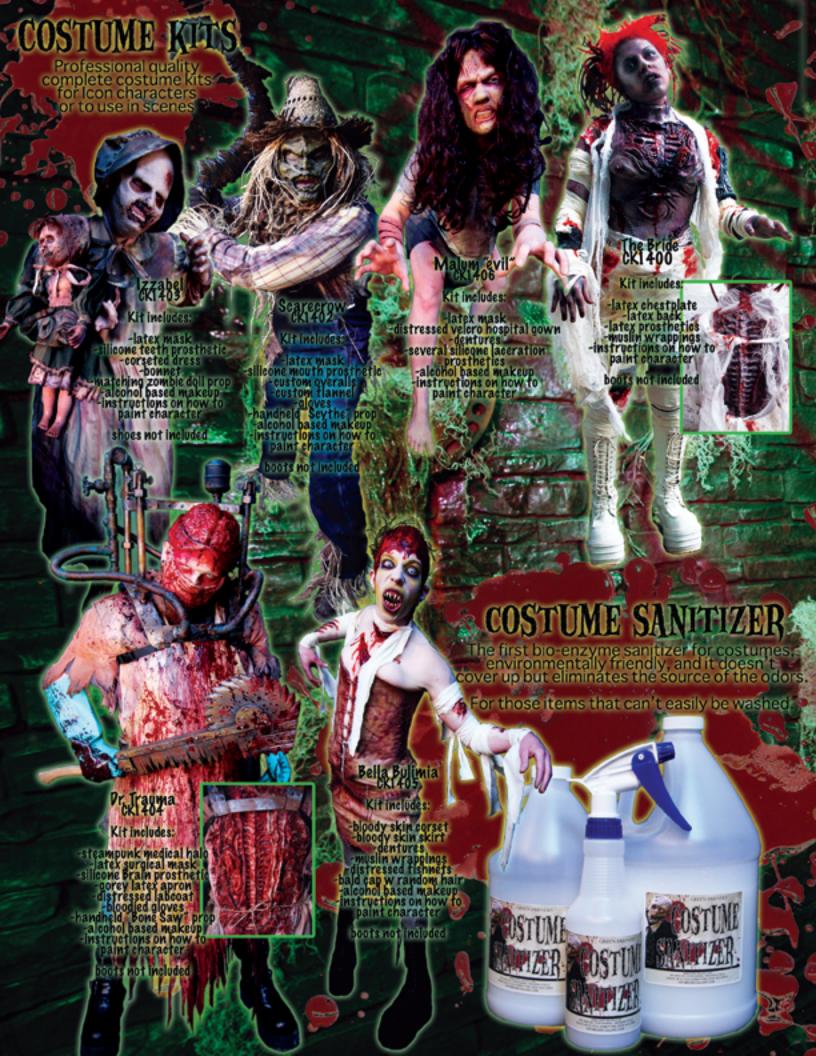

#### **COSTUME KITS**

These kits include everything needed to put these systems together except the shoes.

| These kits include everything needed to but these systems together except the shoes. |               |                                                                                                                                                                                                                                                                                                                                           |       |
|--------------------------------------------------------------------------------------|---------------|-------------------------------------------------------------------------------------------------------------------------------------------------------------------------------------------------------------------------------------------------------------------------------------------------------------------------------------------|-------|
| CK1400                                                                               | The Bride     | This costume comes as a complete kit inspired by the Bride of Frankenstein with a full upper body latex suit and several latex prosthetics, elastic straps, and with cheese cloth and muslin wrappings. You have to wrap up your actor using the supplies included and apply makeup and blood for your preferred effect. Fits most sizes. | \$650 |
| CK1401                                                                               | Boiler Burn   | This costume comes as a complete kit including mask, silicone mouth prosthetic, wig, distressed costume, handheld weapon, makeup, and the instructions on how to finish the costume.                                                                                                                                                      | \$950 |
| CK1402                                                                               | Scarecrow     | This costume comes as a complete kit including mask, silicone mouth prosthetic, dentures, hat w wig, distressed costume, handheld scythe weapon, gloves, makeup, and the instructions on how to finish the costume.                                                                                                                       | \$750 |
| CK1403                                                                               | Izzabel       | This costume comes as a complete kit including mask, silicone mouth prosthetic, wig, bonnet, distressed costume, zombie baby doll, makeup, and the instructions on how to finish the costume.                                                                                                                                             | \$750 |
| CK1404                                                                               | Dr Trauma     | This costume comes as a complete kit including halo, silicone brain prosthetic, latex surgical mask, distressed lab coat and scrubs, bloody apron, rubber gloves, handheld bone saw weapon, makeup, and the instructions on how to finish the costume.                                                                                    | \$950 |
| CK1405                                                                               | Bella Bulimia | This costume comes as a complete kit including bald cap, dentures, silicone slashed throat and laceration prosthetics, latex rotted skin corset and skirt, fishnets, makeup, and the instructions on how to finish the costume.                                                                                                           | \$850 |
| CK1406                                                                               | Malum (EVIL)  | This costume comes as a complete kit including mask, silicone laceration prosthetics, wig, distressed costume, makeup, and the instructions on how to finish the costume.                                                                                                                                                                 | \$650 |

COSTUME SANITIZER

Green friendly Enzyme based costume sanitizer that really works on costumes you don't want to wash very frequently. Just spray it on and let it dry. Concentrated formula

| SAN16oz     | Spray Bottle                  | Costume sanitizer that really works concentrated formula | \$9  |
|-------------|-------------------------------|----------------------------------------------------------|------|
| SAN1/2gal   | ½ gallon GFO                  | Costume sanitizer that really works concentrated formula | \$12 |
| SAN1/2galsb | 1/2 Gallon GFO w spray bottle | Costume sanitizer that really works concentrated formula | \$18 |
| SANgal      | Gallon GFO                    | Costume sanitizer that really works concentrated formula | \$25 |
| SANgalsb    | Gallon GFO w spray bottle     | Costume sanitizer that really works concentrated formula | \$28 |