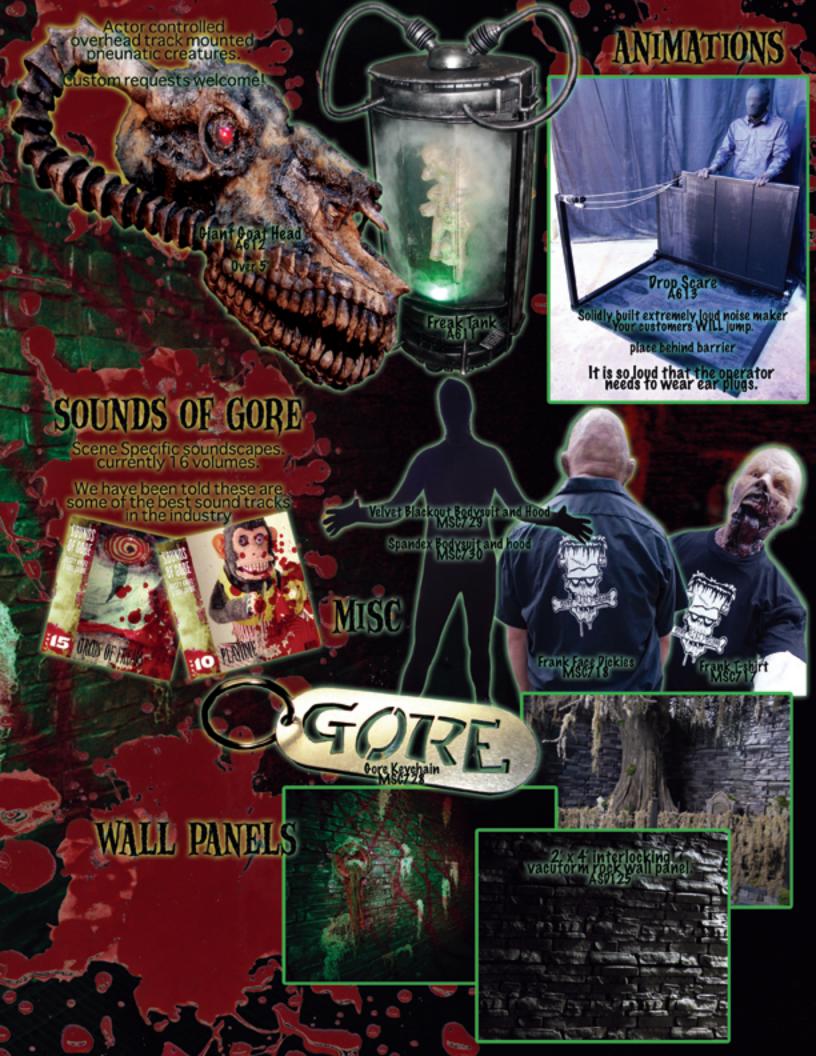

#### **ANIMATIONS**

| A611 | Freaktank | A futuristic cryogenic chamber, containing a freakish Siamese twin, floating in suspended animation. Corpse prop    | \$2100 |
|------|-----------|---------------------------------------------------------------------------------------------------------------------|--------|
| A011 |           | suspended from slow spinning motor platform. Comes complete with fog machine and police beacon.                     |        |
| A612 | Goat Head | Actor operated pneumatic giant goat head mounted on a track with audio control capable of biting at your customers. | \$3500 |
| A614 | PA System | Fender Squire PA system for Goat Head                                                                               | \$300  |
| A613 | Slam Down | Actor operated super noise maker. Must be placed behind a kick wall or barrier.                                     | \$650  |

#### **MISC**

| MSC704 | Corpsification Kit    | A materials kit with all the materials and information you need to build your own repulsive corpse                                                                                                                                                                                                        | \$45      |
|--------|-----------------------|-----------------------------------------------------------------------------------------------------------------------------------------------------------------------------------------------------------------------------------------------------------------------------------------------------------|-----------|
| MSC709 | Scream Cube           | Battery operated portable multi-track MP3 based extremely loud sound system intended to be used with our oversized costumes. Makes a serious auditory impact. Highly recommended for all our costumes, Bunrakboo Puppets, and Creature Carts. Comes with free ear plugs for the actor. He will need them. | \$549     |
| MSC714 | Gallon of Latex       | 1 gallon of natural latex                                                                                                                                                                                                                                                                                 | \$32      |
| MSC715 | Gallon of Corpsa-tex  | 1 gallon of flesh colored latex                                                                                                                                                                                                                                                                           | \$35      |
| MSC716 | 2 lbs Corpsa-Batting  | 2 lbs of Gore Galore's exclusive raw, unbleached cotton batting                                                                                                                                                                                                                                           | \$10      |
| MSC727 | Meat hook and chain   | Oversized rusty meat hook with length of chain same as used with our skinned alive and meathead                                                                                                                                                                                                           | \$15      |
| MSC729 | Velvet Suit and hood  | Custom made black velvet body suit with built in hands and fitted hood. Highly recommended to help your actor disappear behind the Bunrakboo Puppet, and Creature Carts                                                                                                                                   | \$100     |
| MSC730 | Spandex Suit and hood | Custom made black or brown body suit with fitted hood.                                                                                                                                                                                                                                                    | \$64      |
| MSC734 | LED eyes              | Red LED eyes \$10, yellow, blue, green, white, purple are \$15. All come with 18" leads and 9 volt battery terminal                                                                                                                                                                                       | \$10/\$15 |
| MSC740 | LED eye FX            | Red LED eye fx \$20. Yellow, blue, green, white, purple \$25. 9 volt battery terminal. 6 functions: random eye blink, strobe, fade, strobing and fading, fade strobe fade, and constant on                                                                                                                | \$20/\$25 |

### UNDEAD APPAREL

| MSC717 | Frank Face t-shirt  | Gore Galore's Logo T-shirt. Frankenstein Zombie head chewing on a Gore Galore Bone | \$15 |
|--------|---------------------|------------------------------------------------------------------------------------|------|
| MSC718 | Frank Dickies shirt | Gore Galore's new Logo Dickies shirt.                                              | \$30 |
| MSC738 | Wraith t-shirt      | Gore Galore's new Wraith character T-shirt. Black print on tan t-shirt             | \$15 |
| MSC739 | Popeye t- shirt     | Gore Galore's new Popeye character T-shirt. Blood red print on tan t-shirt         | \$15 |
| MSC728 | Gore Keychain       | Everybody loves Gore. A laser cut stainless steel key chain that reads "GORE"      | \$5  |
| MSC741 | Gore Watch          | A watch with the gore galore logo on the face                                      | \$20 |