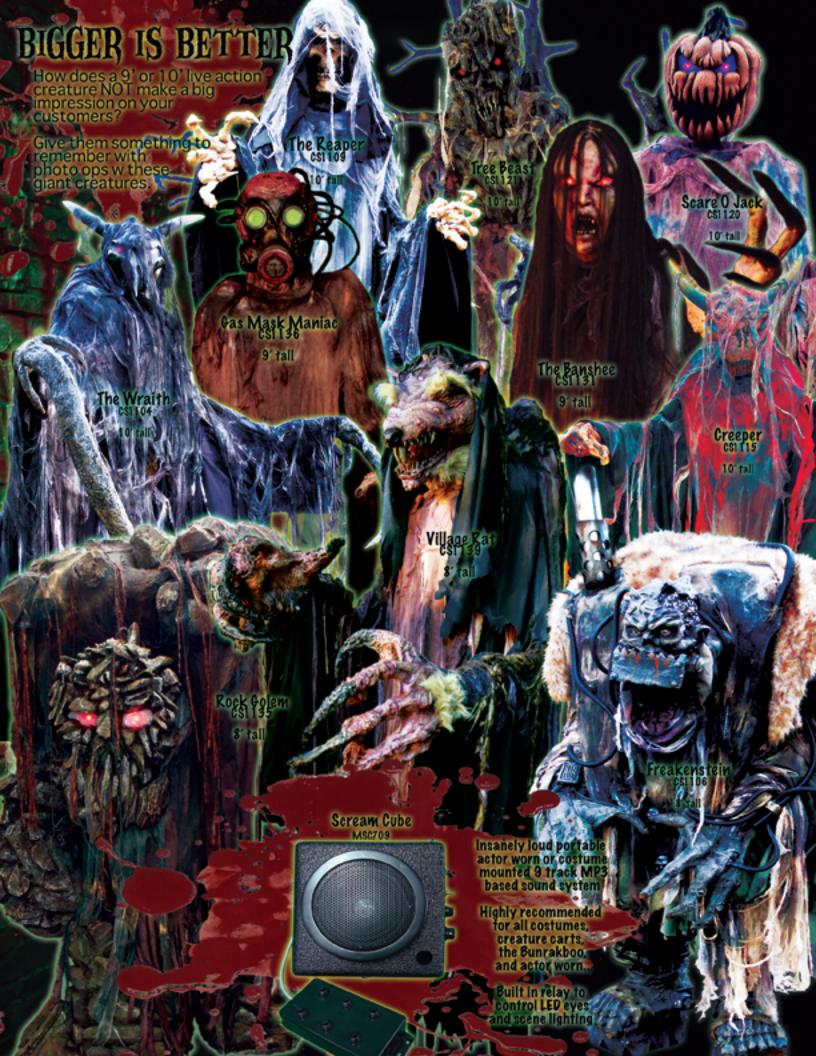

#### COSTUMES

Best when used with SCREAM CUBE portable audio system \$549.

Most costumes can be converted into puppets and mounted on the "CREATURE CARTS" for an additional \$450

| LATEX COSTUMES   |                                    |                                                                                                                                                                                                                                                                               |                  |  |
|------------------|------------------------------------|-------------------------------------------------------------------------------------------------------------------------------------------------------------------------------------------------------------------------------------------------------------------------------|------------------|--|
| CS1101           | Dragon Warrior                     | Modular oversized creature costume. Comes complete with dragon head helmet with working jaw, hand punched hair, natural eye blink LEDs, shoulder pad breast plate, claw gloves, platform talon boots, loin cloth, form-fitting body suit, hood, instruction sheet, and video. | \$2210           |  |
| CS1102           | Bone Warrior                       | Modular oversized creature costume. Comes complete with bone head helmet with working jaw, hand punched hair, natural eye blink LEDs, shoulder pad breast plate, bone gloves, platform boots, loin cloth, form-fitting bodysuit, hood, instruction sheet, and video.          | \$2210           |  |
| CS1103           | Demon Warrior                      | Modular oversized creature costume. Comes complete with demon head helmet with working jaw, hand punched hair, natural eye blink LEDs, shoulder pad breast plate, demon gloves, platform boots, loin cloth, form-fitting body suit, hood, instruction sheet, and video.       | \$2210           |  |
| CS1118           | Swamp Beast                        | Modular oversized creature costume. Comes complete with Swamp Beast Head helmet with working jaw, LED eyes, shoulder pad breast plate, claw gloves, platform talon Boots, 2 piece cloth costume, form-fitting body suit, hood, instruction sheet, and video.                  | \$2210           |  |
| CS1128           | Deth Knight 1                      | Modular oversized Medieval Costume inspired by Army of Darkness. Comes complete with skull mask, shoulder pads, breast plate, back plate, gauntlets for arms and legs, fur components, loin cloth, hood, bloody severed head hanging on chain, and 1 WMD of your choice.      | \$2210           |  |
| CS1132           | Hollowman                          | Modular oversized Swamp/forest Costume. Comes complete with mask, torso, arms, and legs attached to body suit, gloves and feet.                                                                                                                                               | \$2210           |  |
|                  |                                    | LURKER COSTUMES: All costumes flame retarded, and include stand.                                                                                                                                                                                                              |                  |  |
| CS1104           | The Wraith                         | Animal skull head, LED eyes, scythe like arms, black tattered cloak, stands 10' tall with an arm span of over 10', head looks left and right.                                                                                                                                 | \$2410           |  |
| CS1105           | Zombie Lurker                      | Oversized zombie costume. Head and arm movement is amazing, includes feet, and has a working jaw.                                                                                                                                                                             | \$2410           |  |
| CS1106           | Freakenstein                       | Oversized Frankenstein inspired Zombie costume. Head and arm movement is amazing., has a working jaw, and comes with oversized platform boots.                                                                                                                                | \$3089           |  |
| CS1107           | Squeaker the Clown                 | Oversized clown zombie costume. Head and arm movement is amazing, includes feet and has a working jaw.                                                                                                                                                                        | \$2410           |  |
| CS1109           | The Reaper                         | A 10' Grim Reaper with poseable skeleton hands, black tattered cloak, and has a working jaw.                                                                                                                                                                                  | \$2410           |  |
| CS1110           | Cave Troll                         | Oversized troll costume. Head and arm movement is amazing, includes feet, and has a working jaw.                                                                                                                                                                              | \$2410           |  |
| CS1112           | Curmudgeon                         | Oversized creepy old man costume with hand punched hair, head turns left and right, and has a working jaw.                                                                                                                                                                    | \$2410           |  |
| CS1115           | The Creeper                        | Animal skull head with LED eyes, skeletal hands, black and red tattered cloak, stands 10' tall with an arm span of over 10', head looks left and right.                                                                                                                       | \$2410           |  |
| CS1120           | Scare "O" Jack                     | Scarecrow with a Jack O Lantern head and LED eyes, stands 10' tall, head looks left and right.                                                                                                                                                                                | \$2649           |  |
| CS1121           | Tree Beast                         | A fully articulated 10' tall TREE puppet/costume with LED eyes.                                                                                                                                                                                                               | \$3100           |  |
| CS1122           | Monkey Bone                        | Skull with tentacles hanging from lower jaw, LED eyes, skeletal hands, stands 9' tall, and has head bob movement.                                                                                                                                                             | \$2410           |  |
| CS1124           | Caustic Clown                      | Oversized clown troll costume. Head and arm movement is amazing, and has a working jaw. 1 piece flame retardant costume includes stand for easy in and easy out. Being 9' tall, it is the perfect match for Squeaker.                                                         | \$2410           |  |
| CS1125           | Goblin                             | Oversized goblin costume. Head and arm movement is amazing, stands 9' tall, and has a working jaw.                                                                                                                                                                            | \$2410           |  |
| CS1126           | Swamp Hag                          | Oversized swamp hag costume, slimy and ready to haunt your swamp scene. Head and arm movement is amazing, stands 9' tall, and has working jaw.                                                                                                                                | \$2410           |  |
| CS1127           | Cthulhu                            | Oversized Cthulhu costume. Slimy and ready to haunt your swamp scene. Head and arm movement is amazing,.                                                                                                                                                                      | \$2410           |  |
| CS1129           | Mantigma                           | Animal skull head with LED eyes with praying mantis like arms, black and brown tattered cloak, stands 9' tall.                                                                                                                                                                | \$2410           |  |
| CS1130           | Crustacean                         | Oversized crustacean with crab claws costume stands 7' tall as costume, 4' tall on creature cart. Best on CC.                                                                                                                                                                 | \$2610           |  |
| CS1131           | Banshee                            | The banshee costume, great head movement, LED eyes, and knives for fingers.                                                                                                                                                                                                   | \$2710           |  |
| CS1133           | Gorus                              | The bloody bull with LED eyes and spine ripping through its fur, stands 7' tall.                                                                                                                                                                                              | \$2410           |  |
| CS1135           | Rock Golem                         | Let this beast rock your customers' world. Intended to be used with track system.                                                                                                                                                                                             | \$4200           |  |
| CS1136           | Gas Mask Maniac<br>Cletis Slackjaw | Oversized gas mask killer with left/right head movement, green LED eyes, and other LEDs for detail, stands 9' tall.  Oversized inbred costume, great head movement, nasty apron and flannel costume, stands 9' tall.                                                          | \$2410           |  |
| CS1137<br>CS1139 |                                    |                                                                                                                                                                                                                                                                               | \$2410<br>\$2410 |  |
| 1.31139          | Village Rat                        | Oversized rat costume with head and jaw movement, stands 8' tall.                                                                                                                                                                                                             |                  |  |
| CS1140           | Rot Zombie                         | Oversized zombie costume with head movement, stands 9' tall.                                                                                                                                                                                                                  | \$2410           |  |