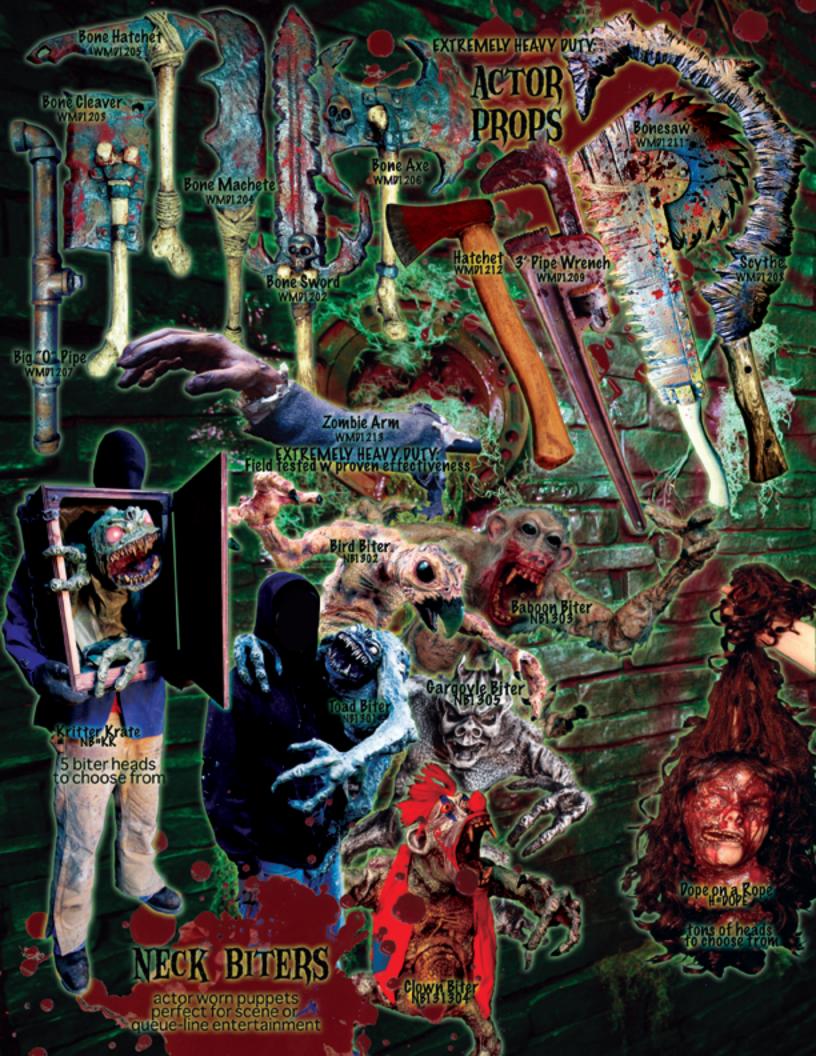

#### NECK BITER PUPPETS

| NB1301 | Toad Biter     | An actor operated hand puppet that rides the actor by grabbing around his neck and waist. The actor makes it appear to be devouring his/her neck or trying to jump off the actor and attack customers. | \$659 |
|--------|----------------|--------------------------------------------------------------------------------------------------------------------------------------------------------------------------------------------------------|-------|
| NB1302 | Bird Biter     | An actor operated hand puppet that rides the actor by grabbing around his neck and waist. The actor makes it appear to be devouring his/her neck or trying to jump off the actor and attack customers. | \$659 |
| NB1303 | Baboon Biter   | An actor operated hand puppet that rides the actor by grabbing around his neck and waist. The actor makes it appear to be devouring his/her neck or trying to jump off the actor and attack customers. | \$659 |
| NB1304 | Clown Biter    | An actor operated hand puppet that rides the actor by grabbing around his neck and waist. The actor makes it appear to be devouring his/her neck or trying to jump off the actor and attack customers. | \$659 |
| NB1305 | Gargoyle Biter | An actor operated hand puppet that rides the actor by grabbing around his neck and waist. The actor makes it appear to be devouring his/her neck or trying to jump off the actor and attack customers. | \$659 |
| NB#KK  | Kritter Krate  | Neck Biter in a box and trying to escape as a queue-line puppet with realistic fake arm.                                                                                                               | \$659 |

## WEAPONS OF MASS DESTRUCTION (ACTOR PROPS) Ours aren't real either. Latex and foam hand held actor weapons

| WMD1202 | Bone Sword     | Heavy duty foam actor hand-held bone sword.                                               | \$125 |
|---------|----------------|-------------------------------------------------------------------------------------------|-------|
| WMD1203 | Bone Cleaver   | Heavy duty foam actor hand-held bone meat cleaver.                                        | \$85  |
| WMD1204 | Bone Machete   | Heavy duty foam actor hand-held bone machete.                                             | \$110 |
| WMD1205 | Bone Hatchet   | Heavy duty foam actor hand-held bone hatchet.                                             | \$80  |
| WMD1206 | Bone Axe       | Heavy duty foam actor hand-held bone axe.                                                 | \$100 |
| WMD1207 | Big "O" Pipe   | Heavy duty foam actor hand-held big "O" rusty pipe.                                       | \$75  |
| WMD1208 | Scythe         | Heavy duty foam actor hand-held scarecrow's big and nasty scythe.                         | \$135 |
| WMD1209 | 3' Pipe Wrench | Heavy duty foam actor hand-held 3' pipe wrench.                                           | \$99  |
| WMD1211 | Bone Saw       | Heavy duty foam actor hand-held Dr.'s big and nasty bone saw.                             | \$125 |
| WMD1212 | Hatchet        | Heavy duty foam actor hand-held hatchet.                                                  | \$25  |
| WMD1213 | Zombie Arm     | Handheld actor prop which allows actor to touch customer while keeping both parties safe. | \$99  |