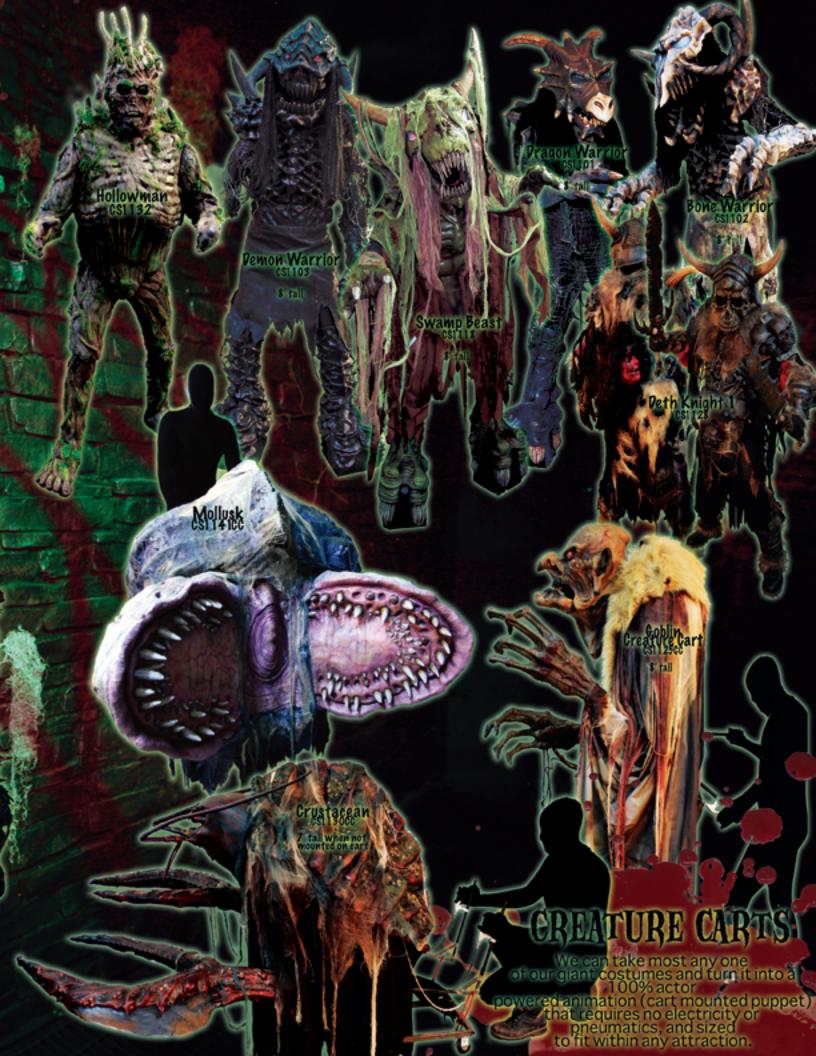

#### COSTUMES

Best when used with SCREAM CUBE portable audio system \$549.

Most costumes can be converted into puppets and mounted on the "CREATURE CARTS" for an additional \$450

| LATEX COSTUMES   |                                    |                                                                                                                                                                                                                                                                               |                  |  |
|------------------|------------------------------------|-------------------------------------------------------------------------------------------------------------------------------------------------------------------------------------------------------------------------------------------------------------------------------|------------------|--|
| CS1101           | Dragon Warrior                     | Modular oversized creature costume. Comes complete with dragon head helmet with working jaw, hand punched hair, natural eye blink LEDs, shoulder pad breast plate, claw gloves, platform talon boots, loin cloth, form-fitting body suit, hood, instruction sheet, and video. | \$2210           |  |
| CS1102           | Bone Warrior                       | Modular oversized creature costume. Comes complete with bone head helmet with working jaw, hand punched hair, natural eye blink LEDs, shoulder pad breast plate, bone gloves, platform boots, loin cloth, form-fitting bodysuit, hood, instruction sheet, and video.          | \$2210           |  |
| CS1103           | Demon Warrior                      | Modular oversized creature costume. Comes complete with demon head helmet with working jaw, hand punched hair, natural eye blink LEDs, shoulder pad breast plate, demon gloves, platform boots, loin cloth, form-fitting body suit, hood, instruction sheet, and video.       | \$2210           |  |
| CS1118           | Swamp Beast                        | Modular oversized creature costume. Comes complete with Swamp Beast Head helmet with working jaw, LED eyes, shoulder pad breast plate, claw gloves, platform talon Boots, 2 piece cloth costume, form-fitting body suit, hood, instruction sheet, and video.                  | \$2210           |  |
| CS1128           | Deth Knight 1                      | Modular oversized Medieval Costume inspired by Army of Darkness. Comes complete with skull mask, shoulder pads, breast plate, back plate, gauntlets for arms and legs, fur components, loin cloth, hood, bloody severed head hanging on chain, and 1 WMD of your choice.      | \$2210           |  |
| CS1132           | Hollowman                          | Modular oversized Swamp/forest Costume. Comes complete with mask, torso, arms, and legs attached to body suit, gloves and feet.                                                                                                                                               | \$2210           |  |
|                  |                                    | LURKER COSTUMES: All costumes flame retarded, and include stand.                                                                                                                                                                                                              |                  |  |
| CS1104           | The Wraith                         | Animal skull head, LED eyes, scythe like arms, black tattered cloak, stands 10' tall with an arm span of over 10', head looks left and right.                                                                                                                                 | \$2410           |  |
| CS1105           | Zombie Lurker                      | Oversized zombie costume. Head and arm movement is amazing, includes feet, and has a working jaw.                                                                                                                                                                             | \$2410           |  |
| CS1106           | Freakenstein                       | Oversized Frankenstein inspired Zombie costume. Head and arm movement is amazing., has a working jaw, and comes with oversized platform boots.                                                                                                                                | \$3089           |  |
| CS1107           | Squeaker the Clown                 | Oversized clown zombie costume. Head and arm movement is amazing, includes feet and has a working jaw.                                                                                                                                                                        | \$2410           |  |
| CS1109           | The Reaper                         | A 10' Grim Reaper with poseable skeleton hands, black tattered cloak, and has a working jaw.                                                                                                                                                                                  | \$2410           |  |
| CS1110           | Cave Troll                         | Oversized troll costume. Head and arm movement is amazing, includes feet, and has a working jaw.                                                                                                                                                                              | \$2410           |  |
| CS1112           | Curmudgeon                         | Oversized creepy old man costume with hand punched hair, head turns left and right, and has a working jaw.                                                                                                                                                                    | \$2410           |  |
| CS1115           | The Creeper                        | Animal skull head with LED eyes, skeletal hands, black and red tattered cloak, stands 10' tall with an arm span of over 10', head looks left and right.                                                                                                                       | \$2410           |  |
| CS1120           | Scare "O" Jack                     | Scarecrow with a Jack O Lantern head and LED eyes, stands 10' tall, head looks left and right.                                                                                                                                                                                | \$2649           |  |
| CS1121           | Tree Beast                         | A fully articulated 10' tall TREE puppet/costume with LED eyes.                                                                                                                                                                                                               | \$3100           |  |
| CS1122           | Monkey Bone                        | Skull with tentacles hanging from lower jaw, LED eyes, skeletal hands, stands 9' tall, and has head bob movement.                                                                                                                                                             | \$2410           |  |
| CS1124           | Caustic Clown                      | Oversized clown troll costume. Head and arm movement is amazing, and has a working jaw. 1 piece flame retardant costume includes stand for easy in and easy out. Being 9' tall, it is the perfect match for Squeaker.                                                         | \$2410           |  |
| CS1125           | Goblin                             | Oversized goblin costume. Head and arm movement is amazing, stands 9' tall, and has a working jaw.                                                                                                                                                                            | \$2410           |  |
| CS1126           | Swamp Hag                          | Oversized swamp hag costume, slimy and ready to haunt your swamp scene. Head and arm movement is amazing, stands 9' tall, and has working jaw.                                                                                                                                | \$2410           |  |
| CS1127           | Cthulhu                            | Oversized Cthulhu costume. Slimy and ready to haunt your swamp scene. Head and arm movement is amazing,.                                                                                                                                                                      | \$2410           |  |
| CS1129           | Mantigma                           | Animal skull head with LED eyes with praying mantis like arms, black and brown tattered cloak, stands 9' tall.                                                                                                                                                                | \$2410           |  |
| CS1130           | Crustacean                         | Oversized crustacean with crab claws costume stands 7' tall as costume, 4' tall on creature cart. Best on CC.                                                                                                                                                                 | \$2610           |  |
| CS1131           | Banshee                            | The banshee costume, great head movement, LED eyes, and knives for fingers.                                                                                                                                                                                                   | \$2710           |  |
| CS1133           | Gorus                              | The bloody bull with LED eyes and spine ripping through its fur, stands 7' tall.                                                                                                                                                                                              | \$2410           |  |
| CS1135           | Rock Golem                         | Let this beast rock your customers' world. Intended to be used with track system.                                                                                                                                                                                             | \$4200           |  |
| CS1136           | Gas Mask Maniac<br>Cletis Slackjaw | Oversized gas mask killer with left/right head movement, green LED eyes, and other LEDs for detail, stands 9' tall.  Oversized inbred costume, great head movement, nasty apron and flannel costume, stands 9' tall.                                                          | \$2410           |  |
| CS1137<br>CS1139 |                                    |                                                                                                                                                                                                                                                                               | \$2410<br>\$2410 |  |
| 1.31139          | Village Rat                        | Oversized rat costume with head and jaw movement, stands 8' tall.                                                                                                                                                                                                             |                  |  |
| CS1140           | Rot Zombie                         | Oversized zombie costume with head movement, stands 9' tall.                                                                                                                                                                                                                  | \$2410           |  |

#### **COSTUME UPGRADES**

| CU1401 | Chest-plate Upgrade  | We have created a fiberglass chest-plate that we can retrofit into any costume. It helps to distribute the weight of the costume across the whole chest for improved comfort over long periods of wear time. Much more comfortable.     | \$150 |
|--------|----------------------|-----------------------------------------------------------------------------------------------------------------------------------------------------------------------------------------------------------------------------------------|-------|
| CU1402 | Belt Extension       | This allows us to add much needed waist size to any oversized costumes.                                                                                                                                                                 | \$20  |
| CU1403 | Track Support System | Any costume can be set up on a track system so the actor doesn't have to bear the weight of the costume.                                                                                                                                | \$300 |
| CU1404 | Helmet System        | Most of our costumes now come with the head mounted on a spring system rather than the helmet system we used before. However, if you prefer the left/right control of the helmet drive we can install it for you for an additional fee. | \$150 |
| CU1405 | Cable Support System | Any costume can be set up on a cable system so the actor doesn't have to bear the weight of the costume.                                                                                                                                | \$199 |
| CSCC   | Creature Cart        | We can convert most any one of our characters from a costume into a cart mounted puppet. This allows most anyone to use it without worry of injury or getting tired. They just stand and operate it from behind.                        | \$450 |