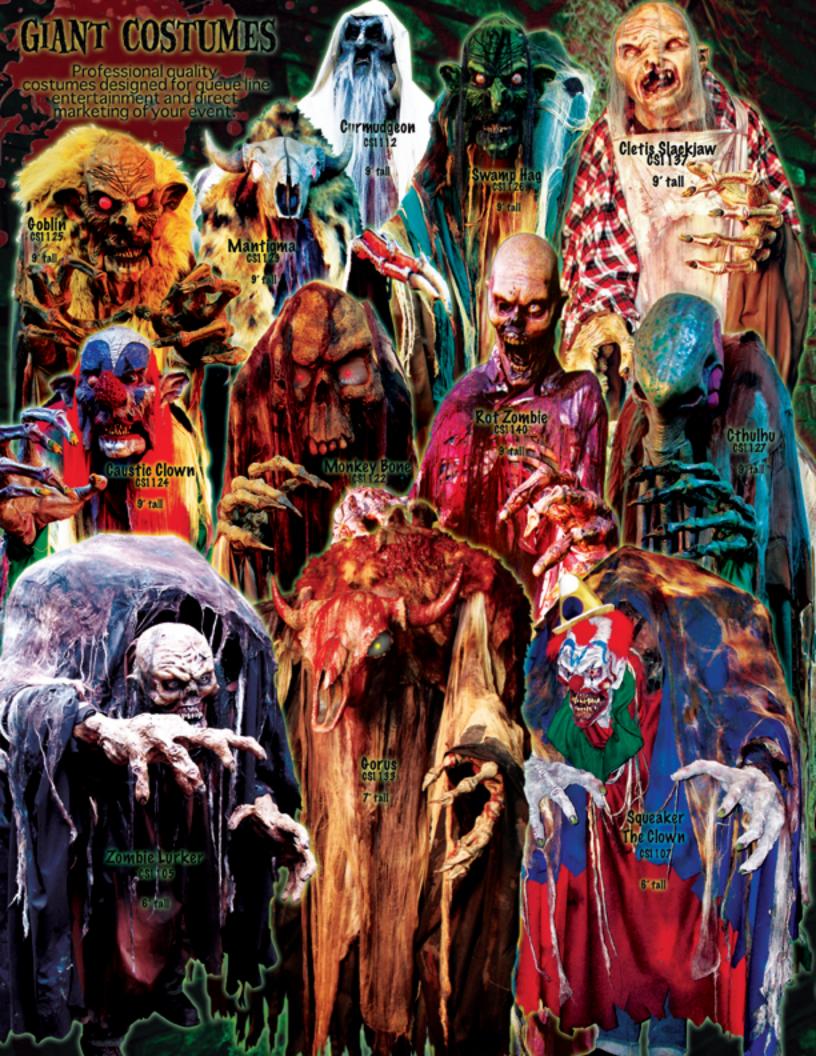

#### COSTUMES

Best when used with SCREAM CUBE portable audio system \$549.

Most costumes can be converted into puppets and mounted on the "CREATURE CARTS" for an additional \$450

| LATEX COSTUMES   |                                    |                                                                                                                                                                                                                                                                               |                  |  |
|------------------|------------------------------------|-------------------------------------------------------------------------------------------------------------------------------------------------------------------------------------------------------------------------------------------------------------------------------|------------------|--|
| CS1101           | Dragon Warrior                     | Modular oversized creature costume. Comes complete with dragon head helmet with working jaw, hand punched hair, natural eye blink LEDs, shoulder pad breast plate, claw gloves, platform talon boots, loin cloth, form-fitting body suit, hood, instruction sheet, and video. | \$2210           |  |
| CS1102           | Bone Warrior                       | Modular oversized creature costume. Comes complete with bone head helmet with working jaw, hand punched hair, natural eye blink LEDs, shoulder pad breast plate, bone gloves, platform boots, loin cloth, form-fitting bodysuit, hood, instruction sheet, and video.          | \$2210           |  |
| CS1103           | Demon Warrior                      | Modular oversized creature costume. Comes complete with demon head helmet with working jaw, hand punched hair, natural eye blink LEDs, shoulder pad breast plate, demon gloves, platform boots, loin cloth, form-fitting body suit, hood, instruction sheet, and video.       | \$2210           |  |
| CS1118           | Swamp Beast                        | Modular oversized creature costume. Comes complete with Swamp Beast Head helmet with working jaw, LED eyes, shoulder pad breast plate, claw gloves, platform talon Boots, 2 piece cloth costume, form-fitting body suit, hood, instruction sheet, and video.                  | \$2210           |  |
| CS1128           | Deth Knight 1                      | Modular oversized Medieval Costume inspired by Army of Darkness. Comes complete with skull mask, shoulder pads, breast plate, back plate, gauntlets for arms and legs, fur components, loin cloth, hood, bloody severed head hanging on chain, and 1 WMD of your choice.      | \$2210           |  |
| CS1132           | Hollowman                          | Modular oversized Swamp/forest Costume. Comes complete with mask, torso, arms, and legs attached to body suit, gloves and feet.                                                                                                                                               | \$2210           |  |
|                  |                                    | LURKER COSTUMES: All costumes flame retarded, and include stand.                                                                                                                                                                                                              |                  |  |
| CS1104           | The Wraith                         | Animal skull head, LED eyes, scythe like arms, black tattered cloak, stands 10' tall with an arm span of over 10', head looks left and right.                                                                                                                                 | \$2410           |  |
| CS1105           | Zombie Lurker                      | Oversized zombie costume. Head and arm movement is amazing, includes feet, and has a working jaw.                                                                                                                                                                             | \$2410           |  |
| CS1106           | Freakenstein                       | Oversized Frankenstein inspired Zombie costume. Head and arm movement is amazing., has a working jaw, and comes with oversized platform boots.                                                                                                                                | \$3089           |  |
| CS1107           | Squeaker the Clown                 | Oversized clown zombie costume. Head and arm movement is amazing, includes feet and has a working jaw.                                                                                                                                                                        | \$2410           |  |
| CS1109           | The Reaper                         | A 10' Grim Reaper with poseable skeleton hands, black tattered cloak, and has a working jaw.                                                                                                                                                                                  | \$2410           |  |
| CS1110           | Cave Troll                         | Oversized troll costume. Head and arm movement is amazing, includes feet, and has a working jaw.                                                                                                                                                                              | \$2410           |  |
| CS1112           | Curmudgeon                         | Oversized creepy old man costume with hand punched hair, head turns left and right, and has a working jaw.                                                                                                                                                                    | \$2410           |  |
| CS1115           | The Creeper                        | Animal skull head with LED eyes, skeletal hands, black and red tattered cloak, stands 10' tall with an arm span of over 10', head looks left and right.                                                                                                                       | \$2410           |  |
| CS1120           | Scare "O" Jack                     | Scarecrow with a Jack O Lantern head and LED eyes, stands 10' tall, head looks left and right.                                                                                                                                                                                | \$2649           |  |
| CS1121           | Tree Beast                         | A fully articulated 10' tall TREE puppet/costume with LED eyes.                                                                                                                                                                                                               | \$3100           |  |
| CS1122           | Monkey Bone                        | Skull with tentacles hanging from lower jaw, LED eyes, skeletal hands, stands 9' tall, and has head bob movement.                                                                                                                                                             | \$2410           |  |
| CS1124           | Caustic Clown                      | Oversized clown troll costume. Head and arm movement is amazing, and has a working jaw. 1 piece flame retardant costume includes stand for easy in and easy out. Being 9' tall, it is the perfect match for Squeaker.                                                         | \$2410           |  |
| CS1125           | Goblin                             | Oversized goblin costume. Head and arm movement is amazing, stands 9' tall, and has a working jaw.                                                                                                                                                                            | \$2410           |  |
| CS1126           | Swamp Hag                          | Oversized swamp hag costume, slimy and ready to haunt your swamp scene. Head and arm movement is amazing, stands 9' tall, and has working jaw.                                                                                                                                | \$2410           |  |
| CS1127           | Cthulhu                            | Oversized Cthulhu costume. Slimy and ready to haunt your swamp scene. Head and arm movement is amazing,.                                                                                                                                                                      | \$2410           |  |
| CS1129           | Mantigma                           | Animal skull head with LED eyes with praying mantis like arms, black and brown tattered cloak, stands 9' tall.                                                                                                                                                                | \$2410           |  |
| CS1130           | Crustacean                         | Oversized crustacean with crab claws costume stands 7' tall as costume, 4' tall on creature cart. Best on CC.                                                                                                                                                                 | \$2610           |  |
| CS1131           | Banshee                            | The banshee costume, great head movement, LED eyes, and knives for fingers.                                                                                                                                                                                                   | \$2710           |  |
| CS1133           | Gorus                              | The bloody bull with LED eyes and spine ripping through its fur, stands 7' tall.                                                                                                                                                                                              | \$2410           |  |
| CS1135           | Rock Golem                         | Let this beast rock your customers' world. Intended to be used with track system.                                                                                                                                                                                             | \$4200           |  |
| CS1136           | Gas Mask Maniac<br>Cletis Slackjaw | Oversized gas mask killer with left/right head movement, green LED eyes, and other LEDs for detail, stands 9' tall.  Oversized inbred costume, great head movement, nasty apron and flannel costume, stands 9' tall.                                                          | \$2410           |  |
| CS1137<br>CS1139 |                                    |                                                                                                                                                                                                                                                                               | \$2410<br>\$2410 |  |
| 1.31139          | Village Rat                        | Oversized rat costume with head and jaw movement, stands 8' tall.                                                                                                                                                                                                             |                  |  |
| CS1140           | Rot Zombie                         | Oversized zombie costume with head movement, stands 9' tall.                                                                                                                                                                                                                  | \$2410           |  |