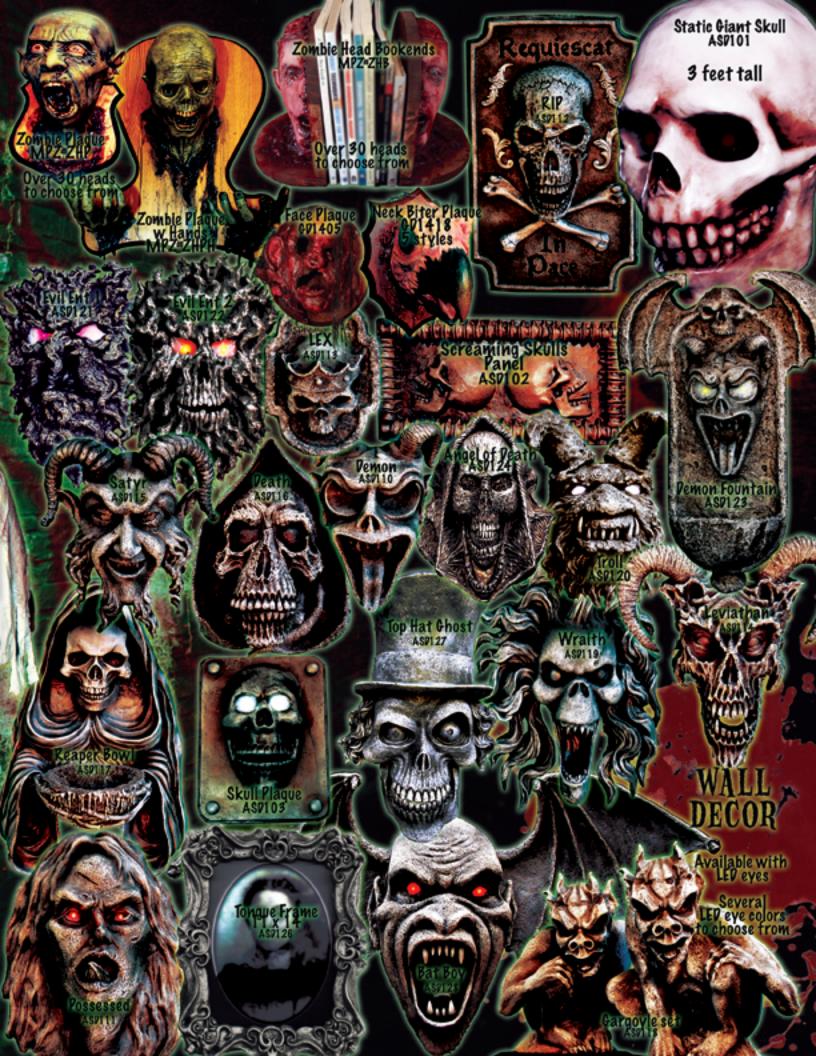

#### Add red LED eyes for \$10 other colors for \$15,

Add Red LED eye FX for \$20, other colors for \$22. many led colors available (red, yellow, green, blue, white, purple)

| ASD101 | Giant Skull       | Flat backed 3' tall skull for facades                                                                         | \$450              |
|--------|-------------------|---------------------------------------------------------------------------------------------------------------|--------------------|
| ASD102 | Screaming Skulls  | Screaming skulls panel flat backed foam scenic details                                                        | \$55               |
| ASD103 | Skull Plaque      | Skull mounted on a plaque available with LED eyes                                                             | \$45               |
| ASD105 | Small Skull       | Small foam skull intended to be used around door ways and windows in multiples                                | \$14/ 10 for \$100 |
| ASD110 | Demon             | Demon flat backed foam wall decoration available with LED eyes                                                | \$30               |
| ASD111 | Possessed         | Possessed female flat backed foam wall decoration available with LED eyes                                     | \$45               |
| ASD112 | RIP               | Skull and crossbones flat backed foam wall decoration available with LED eyes                                 | \$55               |
| ASD113 | Letum Rex         | Crowned ½ skull flat backed foam wall decoration available with LED eyes                                      | \$25               |
| ASD114 | Leviathan         | Horned skull flat backed foam wall decoration available with LED eyes                                         | \$60               |
| ASD115 | Satyr             | Horned woodland beast Flat backed foam wall decoration available with LED eyes                                | \$45               |
| ASD116 | Death             | Grim reaper flat backed foam wall decoration available with LED eyes                                          | \$45               |
| ASD117 | Reaper Bowl       | Reaper holding bowl flat backed foam wall decoration available with LED eyes                                  | \$60               |
| ASD118 | Gargoyle set      | 3 dimensional matching set of gargoyles foam scenic details available with LED eyes                           | \$150              |
| ASD119 | Wraith            | Screaming specter flat backed foam scenic details available with LED eyes                                     | \$60               |
| ASD120 | Troll             | Troll face flat backed foam scenic details available with LED eyes                                            | \$55               |
| ASD121 | Evil Ent 1        | Large tree face flat backed foam scenic details available with LED eyes                                       | \$80               |
| ASD122 | Evil Ent 2        | Medium tree face flat backed foam scenic details available with LED eyes                                      | \$70               |
| ASD123 | Demon Fountain    | Demon mounted on a foam fountain flat backed foam scenic details available with LED eyes                      | \$80               |
| ASD124 | Angel of Death    | Skull with multiple lower jaws. flat backed foam scenic details available with LED eyes                       | \$55               |
| ASD125 | V-form Rock Panel | 2x4 vacuform interlocking rock wall panel. Perfect for sewer or gothic rock walls in cemetery scenic displays | \$40               |
| ASD126 | Tongue frame      | Foam 11 x 14 tongue frame intended for 11 x 14 prints or changing portraits                                   | \$55               |
| ASD127 | Top Hat Ghost     | A very Disneyesque wall hanging available with LED eyes                                                       | \$80               |
| ASD128 | Bat Boy           | A 3' wide wall hanging humanoid bat head with wings available with LED eyes                                   | \$90               |