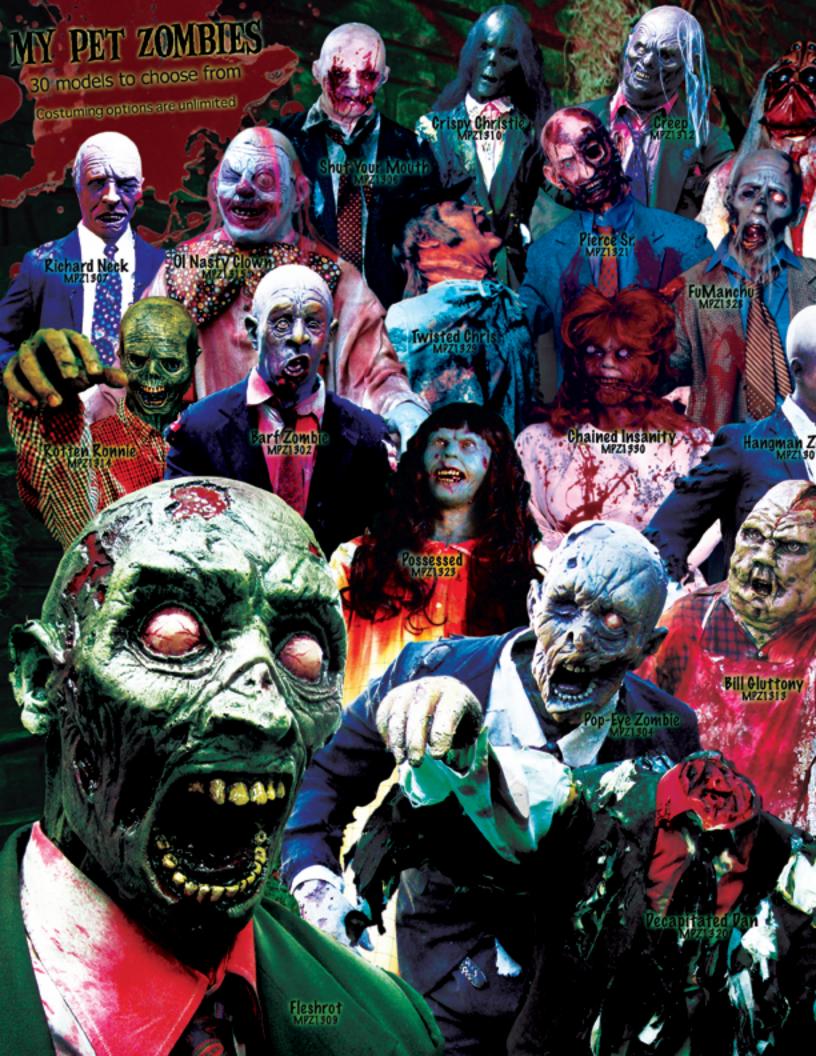

#### **MY PET ZOMBIES**

Life-size poseable zombies, splits at the torso, comes with laser cut bases. Costuming options are limitless.

| MPZ1300 | Zombie Horde       | 10 zombies of your choice including shipping at no charge (a \$300 value)                    | \$4700 |
|---------|--------------------|----------------------------------------------------------------------------------------------|--------|
| MPZ1301 | Hangman Zombie     | Well, he's just hangin' around.                                                              | \$475  |
| MPZ1302 | Barf Zombie        | Life-Size poseable zombie with an upset stomach.                                             | \$475  |
| MPZ1303 | Tongue Lashing     | He will talk your ear off if you are not careful, and then eat it.                           | \$475  |
| MPZ1304 | Pop-Eye Zombie     | He eats his spinach.                                                                         | \$475  |
| MPZ1305 | Shotgun Zombie     | Zombie with his brains blown out.                                                            | \$475  |
| MPZ1306 | Shut your Mouth    | Zombie with eyes gouged out and mouth sewn shut.                                             | \$475  |
| MPZ1307 | Richard Neck       | Bizzness guy zombie.                                                                         | \$475  |
| MPZ1308 | Mr Squishy Bottoms | Back from a watery grave!                                                                    | \$475  |
| MPZ1309 | Fleshrot           | The official Fleshrot who hungers for BRAINS!!!!!!!!!!!!!!!                                  | \$475  |
| MPZ1310 | Crispy Christie    | Female zombie burnt to a crisp.                                                              | \$475  |
| MPZ1311 | Burnt Ernie        | Male zombie burnt to a crisp.                                                                | \$475  |
| MPZ1312 | Creep              | Just plain creepy.                                                                           | \$475  |
| MPZ1313 | Bill Glutony       | Complete with bloody apron and meat clever.                                                  | \$475  |
| MPZ1314 | Rotten Ronnie      | Decayed and rotten just the way you like it.                                                 | \$475  |
| MPZ1315 | Ol Nasty Clown     | This nasty old clown makes John Wayne Gacy look like a boy scout.                            | \$475  |
| MPZ1316 | Brain Biter        | I want brainssssssssss!                                                                      | \$475  |
| MPZ1317 | Brainless Brad     | Removable cranium and exposed bloody brain.                                                  | \$475  |
| MPZ1318 | El Zombo           | Wide open eyes and mouth, better to see and bite you with.                                   | \$475  |
| MPZ1319 | Onryo              | The name means resentful spirit. Female zombie dressed in nightgown with bare feet.          | \$475  |
| MPZ1320 | Decapitated Dan    | Decapitated zombie. He may be headless, but he is ready to party.                            | \$475  |
| MPZ1321 | Pierce Sr.         | He may only be Freddy's cousin but he is just as dangerous.                                  | \$475  |
| MPZ1322 | Sea Monster        | Exclusive "Sea Monster" character as featured in the film "Hellaphone".                      | \$475  |
| MPZ1323 | Possessed          | Female possessed zombie. You certainly can't say nobody is home.                             | \$475  |
| MPZ1324 | Deathanie          | Mutilated female zombie. She may not have been through a meat grinder but she looks like it. | \$475  |
| MPZ1325 | Angry Chicken      | Decapitated zombie in a chicken costume                                                      | \$550  |
| MPZ1327 | Kafka              | Mutated doctor from an experiment gone wrong. Head from Lubatti Designs                      | \$550  |

| MPZ1328 | Fu Manchu        | Zombie with a Fu Manchu mustache.                                                 | \$475 |
|---------|------------------|-----------------------------------------------------------------------------------|-------|
| MPZ1329 | Twisted Chris    | Zombie with neck broken and facing back in straight jacket and sporting a mullet. | \$475 |
| MPZ1330 | Chained Insanity | Female zombie in straight jacket, chained and angry.                              | \$475 |