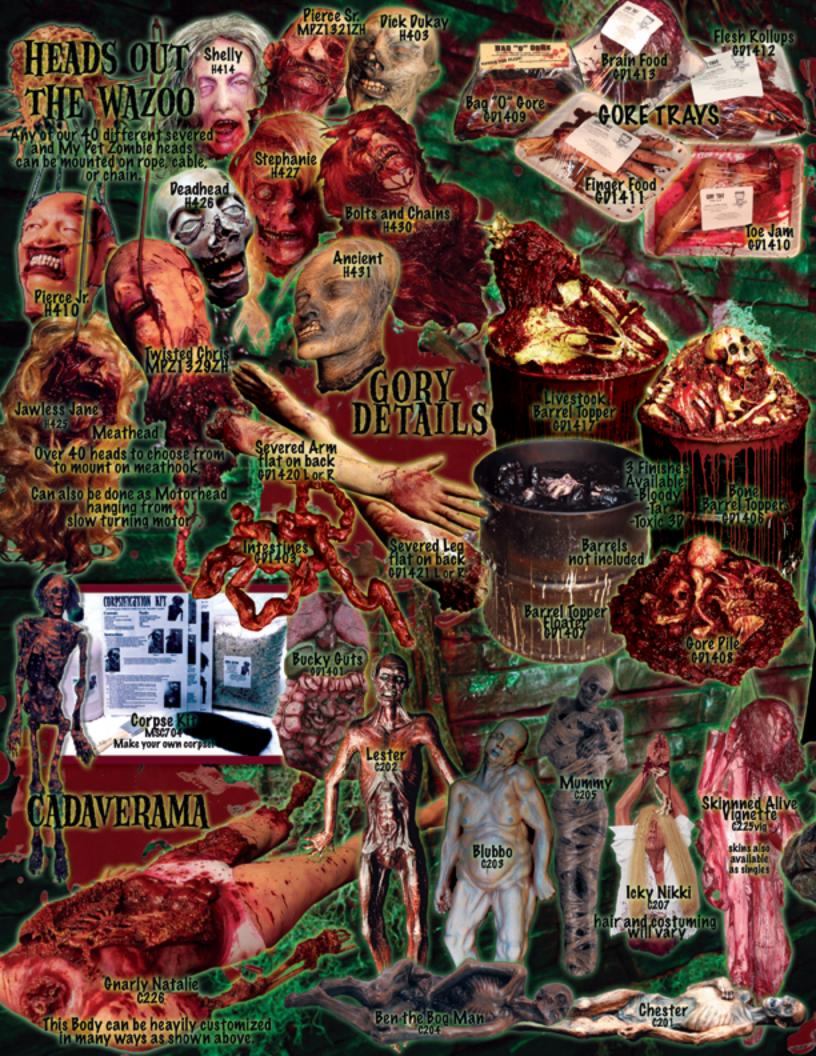

#### **CADAVERAMA**

| C201    | Chester           | Life-size latex & polyfoam corpse (5'7") Emaciated, with gaping mouth, facing right       | \$323 |
|---------|-------------------|-------------------------------------------------------------------------------------------|-------|
| C202    | Lester            | Life-size latex & polyfoam corpse (5'6") A real meat & potatoes kind of guy.              | \$335 |
| C203    | Blubbo            | Life-size latex & polyfoam corpse (5'9") Disgusting & obese with veins covering his body. | \$371 |
| C204    | Ben The Bog Man   | Life-size latex and polyfoam corpse in a fetal position. Inspired by a real "Bog Mummy".  | \$371 |
| C205    | The Mummy         | Life-size latex & polyfoam corpse (5'8") Emaciated mummy with excellent details.          | \$323 |
| C207    | Icky Nikki        | Life-size latex and polyfoam ½ corpse. Female with arms tied above head torture-style.    | \$220 |
| C225    | Skinned Alive     | Bloody skin of a corpse hanging on a rusty meat hook and chain. 5 skins to choose from.   | \$199 |
| C225vig | Skinned Alive Vig | 3 bloody skins and a severed head of your choice, all mounted on meat hooks.              | \$597 |

| C226                | Gnarly Natalie   | Flat backed blank female decapitated corpse that can be customized in many different ways. | \$650 |
|---------------------|------------------|--------------------------------------------------------------------------------------------|-------|
| HEADS OUT THE WAZOO |                  |                                                                                            |       |
| H402                | Bob              | Reminiscent of beef jerky                                                                  | \$60  |
| H403                | Dick Dukay       | Lovingly like leather                                                                      | \$60  |
| H410                | Pierce Jr.       | New style flayed severed head with fish hooks and chains                                   | \$70  |
| H414                | Shelly           | Female Head with wig hair color and style may vary                                         | \$70  |
| H425                | Jawless Jane     | Female head with lower jaw ripped away. hair color and style may vary                      | \$70  |
| H426                | Dead Head        | Rotten nasty emaciated severed head                                                        | \$70  |
| H427                | Stephanie head   | Mutilated severed head for those who love gore                                             | \$115 |
| H430                | Bolts and chains | Gory female severed head with bolts in the eyes and chains in the mouth                    | \$115 |
| H431                | Ancient          | Ancient dead female severed head                                                           | \$60  |

#### **GORY DETAILS**

|          |                            | CORT BETTIES                                                                                                |                                                                                                                                             |
|----------|----------------------------|-------------------------------------------------------------------------------------------------------------|---------------------------------------------------------------------------------------------------------------------------------------------|
| GD1401   | Bucky Guts                 | Flat backed latex internal organ's                                                                          | \$55                                                                                                                                        |
| GD1403   | 8' Intestines              | 8' length of latex intestine                                                                                | \$45                                                                                                                                        |
| GD1404   | Severed ears               | Bloody severed ear                                                                                          | \$5                                                                                                                                         |
| GD1406   | Bone Barrel topper         | Blood and bone foam panel that is placed on top of an empty drum and makes it appear to be full of gore     | \$145                                                                                                                                       |
| GD1407   | Floater Barrel Topper      | Foam panel that is placed on top of an empty drum and makes it appear to be a man drowning in tar, or blood | \$130                                                                                                                                       |
| GD1417   | Livestock Barrel Topper    | Blood and bone livestock foam panel placed on top of an empty drum so it appears to be full of gore         | \$175                                                                                                                                       |
| GD1408   | Gore Pile                  | Pile of gore you throw on the floor. Easy way to gore up a scene.                                           | \$145                                                                                                                                       |
| GD1409   | Bag "O" Gore               | 2lb bag of gore for detailing of scenes                                                                     | \$20                                                                                                                                        |
| GD1410   | Toe Jam Gore Tray          | Severed foot on a food service tray                                                                         | \$25                                                                                                                                        |
| GD1411   | Finger Food Gore Tray      | Severed hand on a food service tray                                                                         | \$25                                                                                                                                        |
| CD1412   | Flesh Rollups              | 1 lb of flesh on a food service tray                                                                        | ¢15                                                                                                                                         |
| GD1412   | Gore Tray                  | ·                                                                                                           | \$15                                                                                                                                        |
| GD1413   | Brain Food Gore Tray       | Bloody brain on a food service tray                                                                         | \$30                                                                                                                                        |
| GD1419   | Super Gore Tray Package    | A set of all five gore trays                                                                                | \$90                                                                                                                                        |
| MPZ#ZHP  | Zombie head plaque         | Zombie head of your choice mounted on a wooden plaque                                                       | \$145                                                                                                                                       |
| MPZ#ZHPH | Zombie head w hands plaque | Zombie head of your choice with hands to hold the weapon it was killed with, mounted on a wooden plaque     | \$175                                                                                                                                       |
| MPZ#ZHB  | Zombie head bookends       | Zombie head of your choice split in half and mounted on 2 wooden bookends                                   | \$175                                                                                                                                       |
| MPZ#ZH   | Zombie Head                | Your choice of My Pet Zombie head decapitated and sold separately. Be careful, it may still be moving       | \$115                                                                                                                                       |
| #DOPE    | Dope on a Rope             | We can take any one of our severed heads or My Pet Zombie heads and mount on a rope handle as an actor      | \$135                                                                                                                                       |
|          | -                          | prop                                                                                                        |                                                                                                                                             |
| #MTRHD   | Motor Head                 | This motorized prop runs at 5rpm with any one of our severed heads or My Pet Zombie heads, suspended        |                                                                                                                                             |
| #MTKID   | Wiotor Head                | on hooks and chains. Any other head can also be used, but mounted on a rusty meat hook.                     | \$45<br>\$5<br>\$145<br>\$130<br>\$175<br>\$145<br>\$20<br>\$25<br>\$25<br>\$25<br>\$15<br>\$30<br>\$90<br>\$145<br>\$175<br>\$175<br>\$115 |
| #MTHD    | Meathead                   | Your choice of severed or My Pet Zombie head skewered on a large meat hook with gross danglies.             | \$135                                                                                                                                       |
| GD1418   | Biter Plaque               | Neck biter head of your choice mounted on a wooden plaque                                                   | \$145                                                                                                                                       |
| GD1405   | Face Plaque                | A skinned face mounted on a wooden plaque. We can use any face of zombie or corpse.                         | \$55                                                                                                                                        |
| GD1420   | Severed Arm                | Severed arm L or R flat on the back                                                                         | \$60                                                                                                                                        |
| GD1421   | Severed Leg                | Severed leg L or R flat on back                                                                             | \$70                                                                                                                                        |

#### **MISC**

| MSC704 | Corpsification Kit    | A materials kit with all the materials and information you need to build your own repulsive corpse                                                                                                                                                                                                        | \$45      |
|--------|-----------------------|-----------------------------------------------------------------------------------------------------------------------------------------------------------------------------------------------------------------------------------------------------------------------------------------------------------|-----------|
| MSC709 | Scream Cube           | Battery operated portable multi-track MP3 based extremely loud sound system intended to be used with our oversized costumes. Makes a serious auditory impact. Highly recommended for all our costumes, Bunrakboo Puppets, and Creature Carts. Comes with free ear plugs for the actor. He will need them. | \$549     |
| MSC714 | Gallon of Latex       | 1 gallon of natural latex                                                                                                                                                                                                                                                                                 | \$32      |
| MSC715 | Gallon of Corpsa-tex  | 1 gallon of flesh colored latex                                                                                                                                                                                                                                                                           | \$35      |
| MSC716 | 2 lbs Corpsa-Batting  | 2 lbs of Gore Galore's exclusive raw, unbleached cotton batting                                                                                                                                                                                                                                           | \$10      |
| MSC727 | Meat hook and chain   | Oversized rusty meat hook with length of chain same as used with our skinned alive and meathead                                                                                                                                                                                                           | \$15      |
| MSC729 | Velvet Suit and hood  | Custom made black velvet body suit with built in hands and fitted hood. Highly recommended to help your actor disappear behind the Bunrakboo Puppet, and Creature Carts                                                                                                                                   | \$100     |
| MSC730 | Spandex Suit and hood | Custom made black or brown body suit with fitted hood.                                                                                                                                                                                                                                                    | \$64      |
| MSC734 | LED eyes              | Red LED eyes \$10, yellow, blue, green, white, purple are \$15. All come with 18" leads and 9 volt battery terminal                                                                                                                                                                                       | \$10/\$15 |
| MSC740 | LED eye FX            | Red LED eye fx \$20. Yellow, blue, green, white, purple \$25. 9 volt battery terminal. 6 functions: random eye blink, strobe, fade, strobing and fading, fade strobe fade, and constant on                                                                                                                | \$20/\$25 |